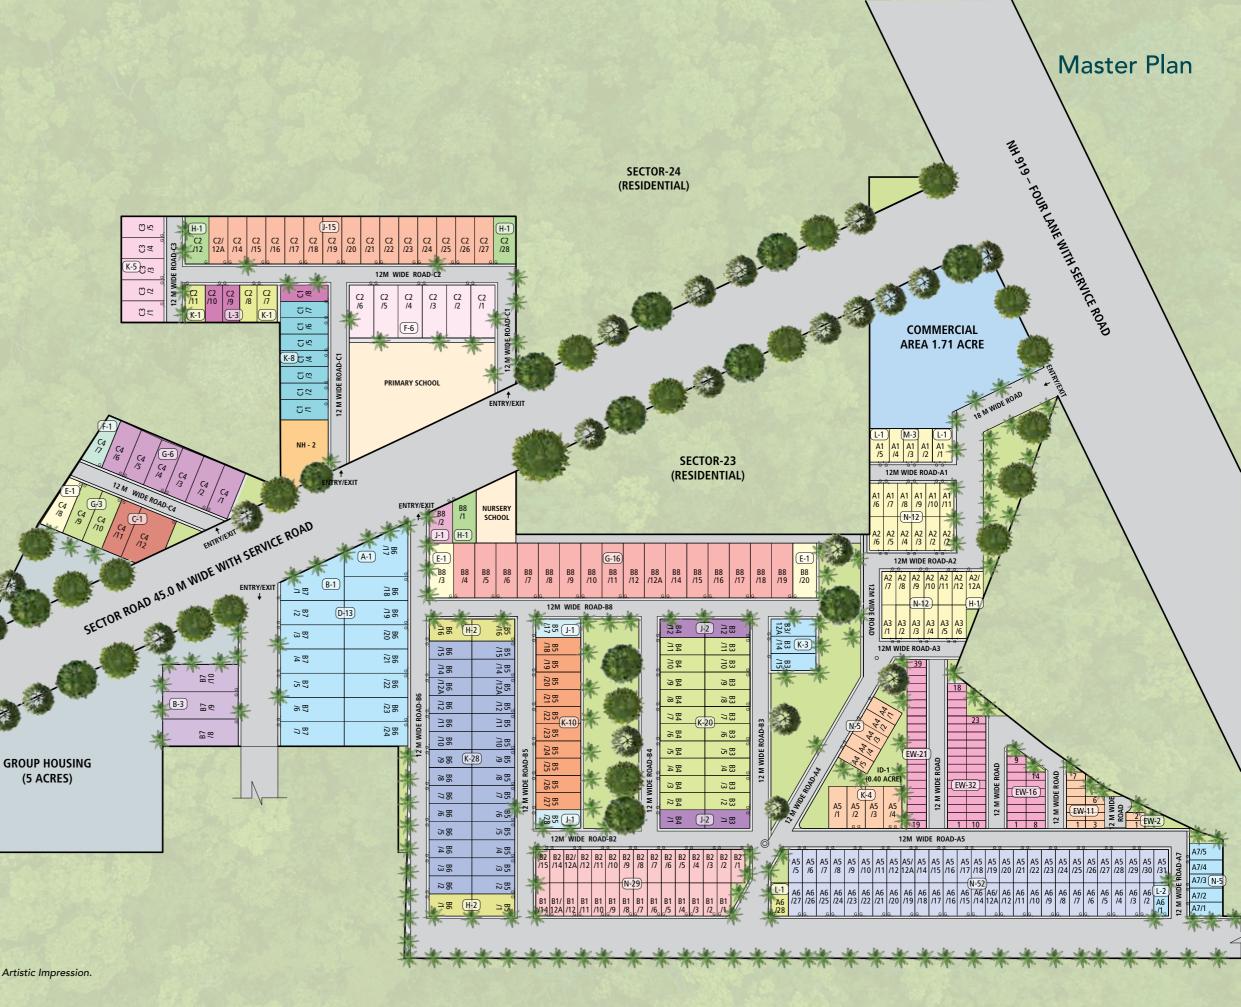

D1 D1

D1 D1 D1 D1 D1 J-1 (30 (31 (32 (33))

D1

J-14

D1 D1 /27 /28

D1 D1 D1

D1 D1

N-3

D1 D1 D1

Actual approved plans can be seen at the site office. Map not to scale. Artistic Impression.

K-2 D1 D1

MOST APPROVALS IN PLACE

READY FOR POSSESSION

WIDE INTERNAL ROADS -60% WORK COMPLETED

PLOT SIZES TO SUIT YOUR REQUIREMENT