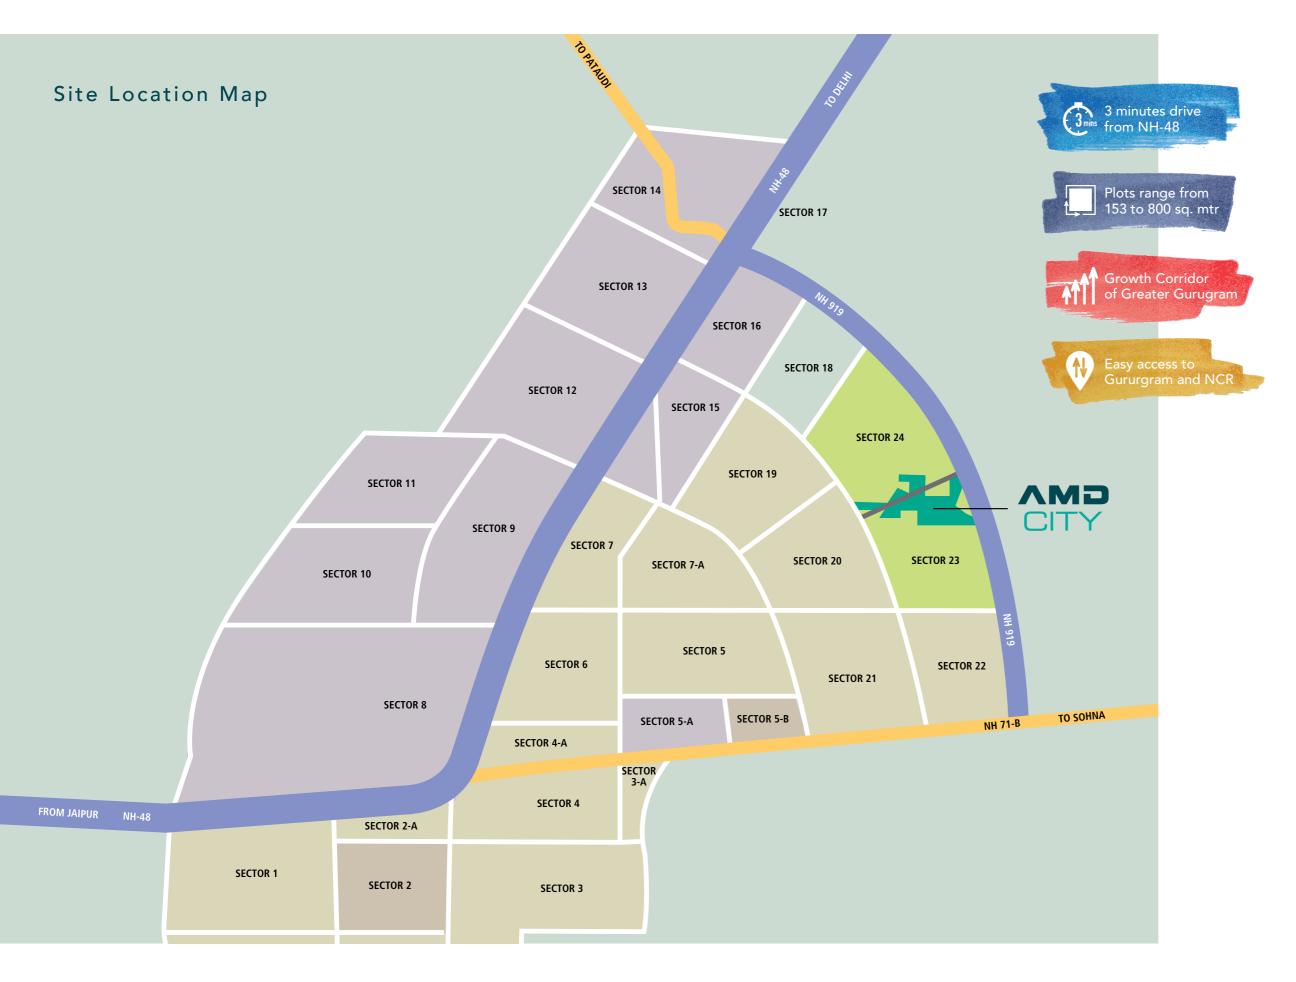

# Located ideally in Dharuhera with great connectivity.

AMD City - Dharuhera is just 3 minutes from the National Highway 48 and 45 minutes from the Delhi International Airport. The area of the plots range from 153 - 800 sq.mtrs. (182-956 sq.yds.) The project is strategically located in the Growth Corridor of Greater Gurugram area and offers easy access to key destinations in Gurugram and NCR.

Designed as a premium development offering a modern lifestyle, this secure residential haven is a self-sustaining community for a way of life that is contemporary yet affordable.

SECTOR 23-24, DHARUHERA