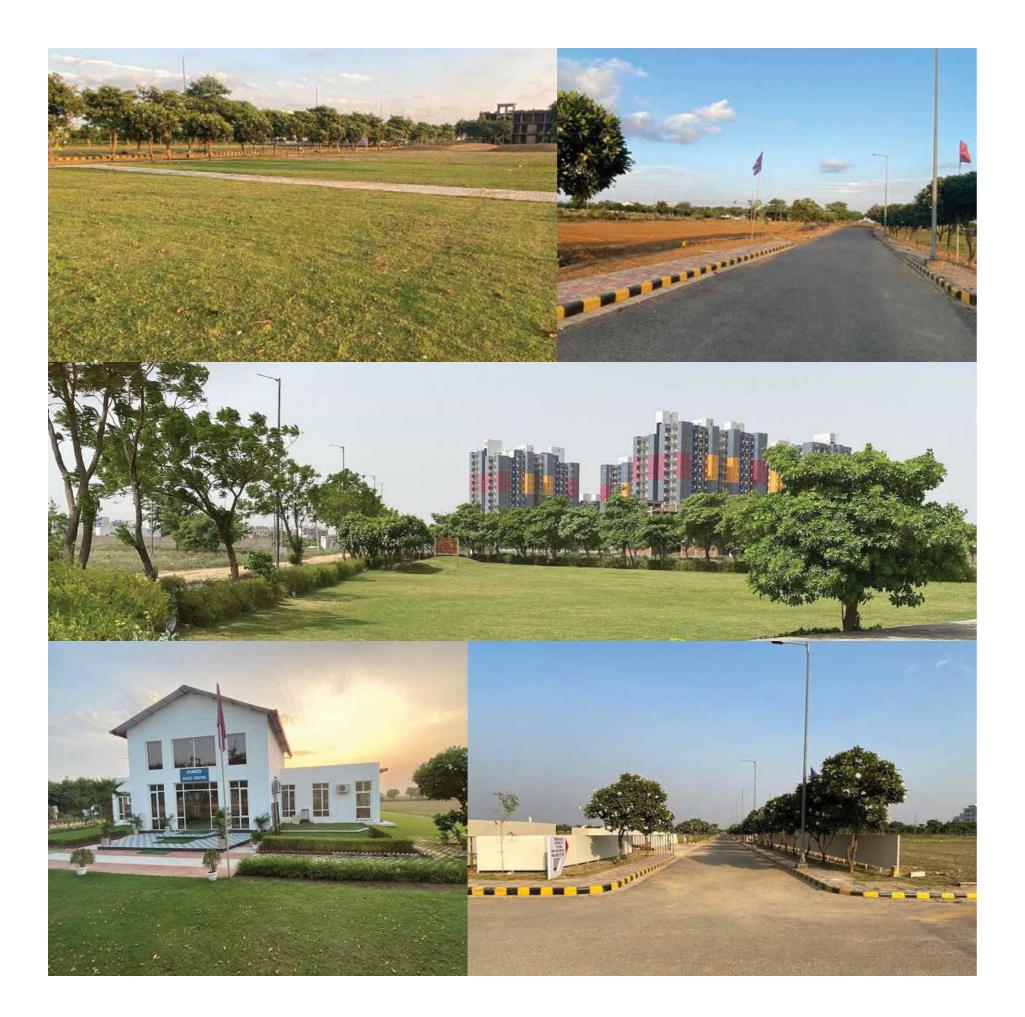

# Located ideally in Dharuhera with great connectivity.

AMD City - Dharuhera is just 3 minutes from the National Highway 48 and 45 minutes from the Delhi International Airport. The area of the plots range from 153 - 800 sq.mtrs. (182-956 sq.yds.) The project is strategically located in the Growth Corridor of Greater Gurugram area and offers easy access to key destinations in Gurugram and NCR.

Designed as a premium development offering a modern lifestyle, this secure residential haven is a self-sustaining community for a way of life that is contemporary yet affordable.

SECTOR 23-24, DHARUHERA

MORE PARKING SPACE PER PLOT

PET & DOMESTIC HELP FRIENDLY COMMUNITY

AMD City - Dharuhera. The ideal choice for quality living.

- Many approvals like layout plan, zoning-cum-demarcation plan, services plan already received from DGT&CP, Haryana.
- A lot of the infrastructure work in Sector 23 like laying of potable water pipeline, sewerage pipeline, storm-water pipelines, rain water harvesting pits, street lighting including poles and wiring, landscaped greens, road network already executed.
- Immediate possession to start the construction can be taken in some pockets in Sector-23, as handover time has been drastically reduced because of the near completion of infrastructure work.
- Enjoy wide vistas of the Aravalis walk on to the hillocks facing the development.
- Availability of large sized plots makes it an ideal place for work and play in Covid like situations. Live in bungalows with large open spaces unlike the tall apartment buildings of Gurugram.
- Attractive plot prices as compared to neighbourhoods like Manesar, Rewari, New Gurugram.
- Enjoy the benefits of a low density master-planned community with well planned amenities and minimal internal traffic and almost nil noise pollution.
- Wide internal roads lined with fully mature trees and adequate street lighting.
- Park your cars inside your plot and outside in your own personal parking spaces.
- Gated community with 24x7 security
- Secure open spaces for children to play.
- Walk on the nicely laid out pavements and landscaped parks. You can literally walk out of your bedrooms to your grass patch and personal trees.
- Adequate spaces for your pets and domestic help.

MASTER-PLANNED LOW DENSITY DEVELOPMENT

DIRECT ACCESS FROM 75M WIDE ROAD

JUST 2.6 KMS FROM NH-48

LANDSCAPED GREENS & DEVELOPMENT

SECURE COMMUNITY

INHOUSE PROPERTY MANAGEMENT TEAM

Over 50 acres of what is now vast space will soon become spaces where children will run and play, fathers and mothers will build their home, and families will find love, peace, friendship, fun and security.