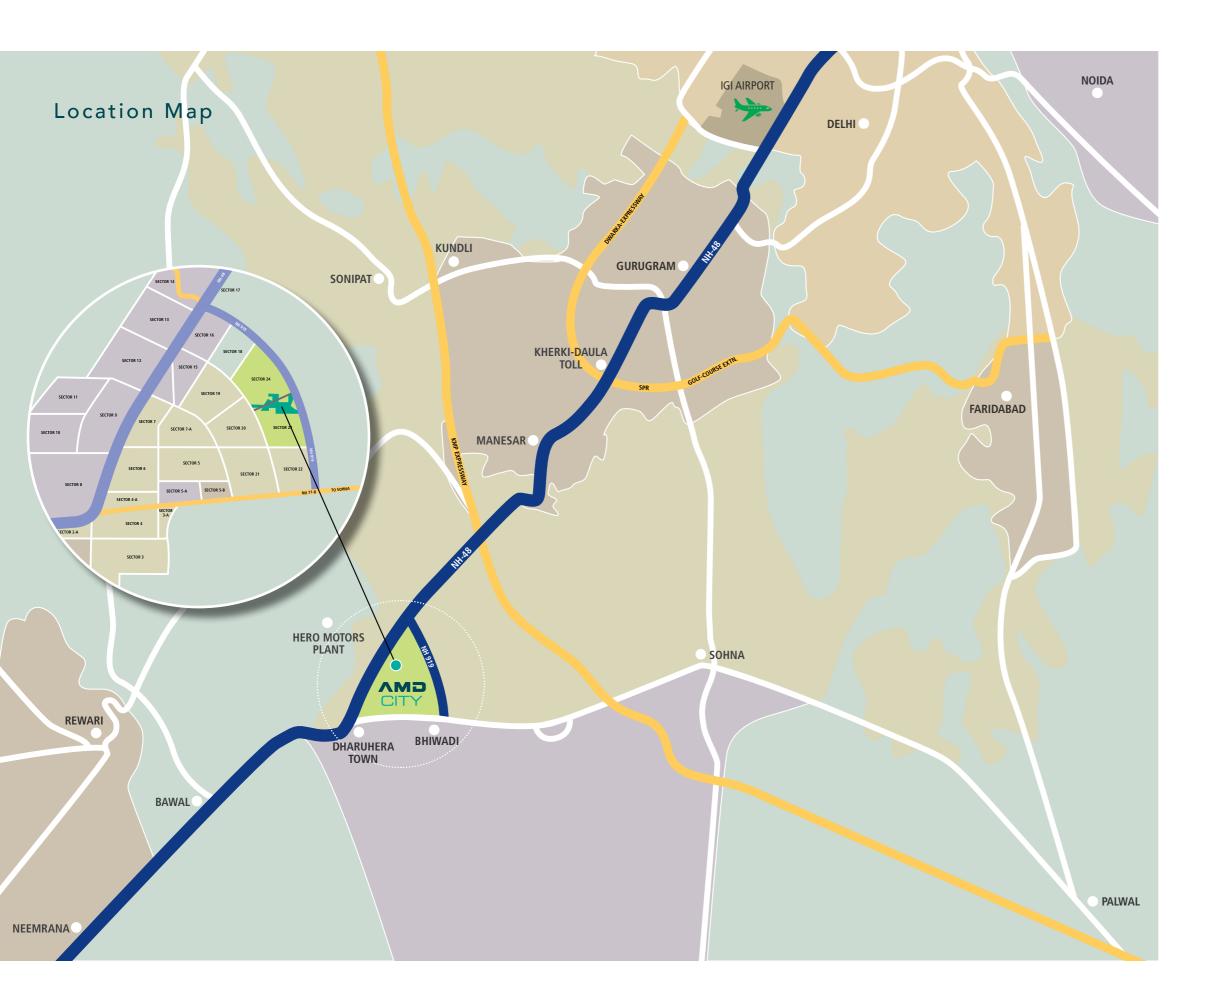

### The Dharuhera Advantage.

- The project is within half an hour's drive from the most prominent Industrial zone of North India comprising Bhiwadi, Neemrana, Manesar, Baawal. Industrial units like Hero Motors are within a stone's throw away. The area is a hub of the Auto-ancillary Industry.
- The project is a part of approved Dharuhera Development Plan.
- The surrounding area is well known as Manesar-Baawal Investment Region MBIR
- Fully laid out highway network Project strategically located 2.6 kms. from NH-48 (Gurugram-Jaipur Highway)
- The road connecting the project to NH-48 (Delhi-Jaipur National Highway) has also been ugraded to NH-919. The four-laning with service roads development work is in progress and is slated to be completed soon.
- Road infrastructure around the project is getting upgraded in a major way. Besides
  Dwarka Expressway, the upcoming New Delhi-Mumbai Expressway is likely to
  be commissioned soon. This shall reduce the traffic on the existing Delhi-Jaipur
  Highway (NH-48) and travel time from the Kherki-Daula Toll to the site to half an
  hour as per our assessment.
- Kundli-Manesar-Palwal Highway is within 15 kms., providing quick access to all of North India.
- Rates are very low in Dharuhera compared to plot rates in Rewari, Manesar, New Gurugram, Sonipat. There is huge potential of appreciation.

# Located ideally in Dharuhera with great connectivity.

AMD City - Dharuhera is just 3 minutes from the National Highway 48 and 45 minutes from the Delhi International Airport. The area of the plots range from 153 - 800 sq.mtrs. (182-956 sq.yds.) The project is strategically located in the Growth Corridor of Greater Gurugram area and offers easy access to key destinations in Gurugram and NCR.